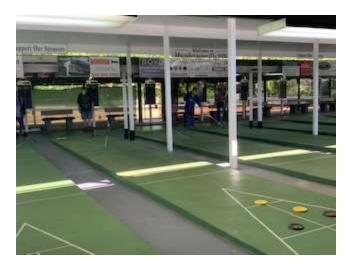

## Type of courts, perhaps a picture; indoor or outdoor

14 cement courts with embedded beads

10 courts are fully coved by a roof